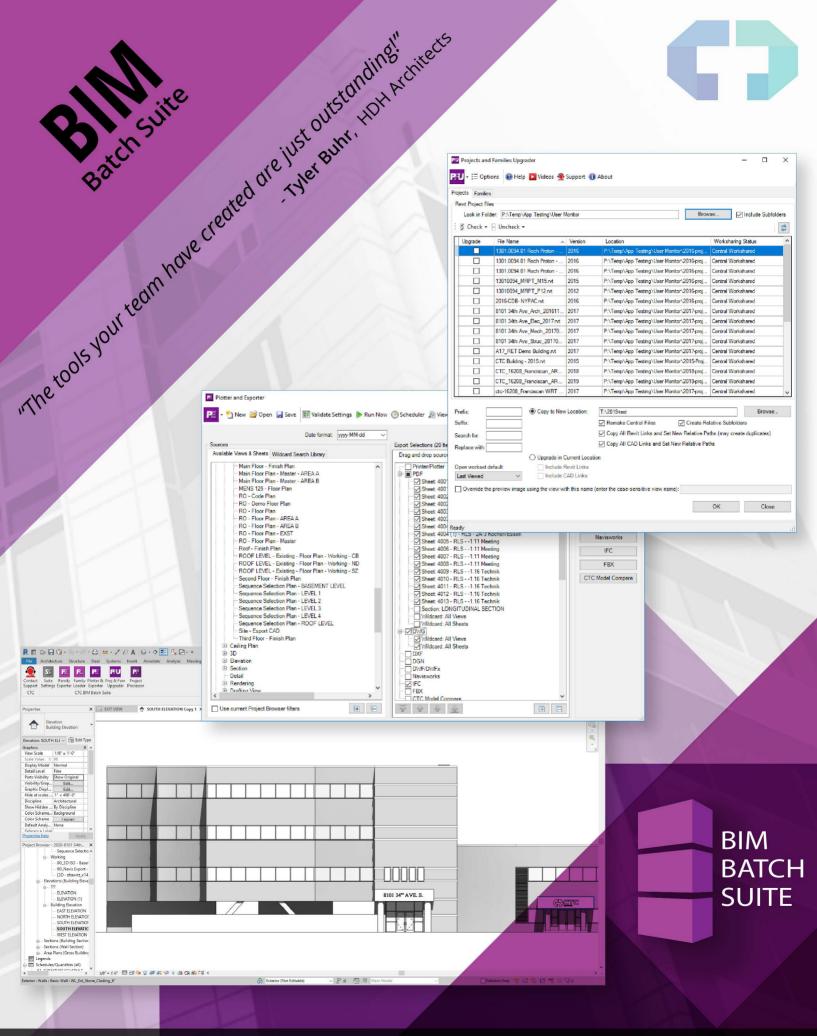

## **Projects & Families Upgrader**

Upgrades multiple projects, templates and families at once, as well as migrates workshared (central) files automatically or upgrades them in place.

## **Project Processor**

Applies defined changes to many project models. Changes can include renaming, swapping, purging and more based on rules.

**BIM Batch Suite** provides tools that enable Revit users to process workflows en-masse, with a focus on importing and exporting data. No longer must a user carefully monitor or perform many common, repetitive tasks like printing to PDFs or upgrading families and projects.

Automatically open, process and save multiple models provided in a selection set, or process multiple models opened in the active Revit session. In addition to plotting drawings or exporting CAD files, rename, swap, purge and more based on rules. This powerful toolset can save hours of time for model managers when mass changes need to be made.